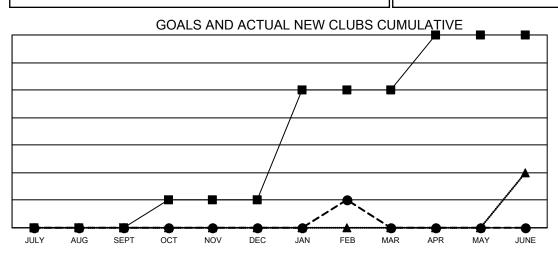

## GAT MONTHLY MEMBERSHIP PROGRESS REPORT

Multiple District 202

LOCATION: NEW ZEALAND

Results as of: 2/28/2021

| Clubs                 |               |           |               | Members               |                         |                         |                                                    |  |
|-----------------------|---------------|-----------|---------------|-----------------------|-------------------------|-------------------------|----------------------------------------------------|--|
| RESULTS FOR 2020-2021 |               |           |               | RESULTS FOR 2020-2021 |                         |                         |                                                    |  |
| QUARTER               | NEW CLUB GOAL | NEW CLUBS | DROPPED CLUBS | QUARTER ME            | MBER GROWTH NET<br>GOAL | MEMBER GROWTH<br>ACTUAL | DROPPED<br>MEMBERS ACTUAL<br>(including transfers) |  |
| JULY/AUG/SEPT         | 0             | 0         | 4             | JULY/AUG/SEPT         | 154                     | 194                     | 205                                                |  |
| OCT/NOV/DEC           | 1             | 0         | 5             | OCT/NOV/DEC           | 185                     | 211                     | 267                                                |  |
| JAN/FEB/MAR           | 4             | 1         | 4             | JAN/FEB/MAR           | 181                     | 118                     | 113                                                |  |
| APR/MAY/JUNE          | 2             | 0         | 0             | APR/MAY/JUNE          | 146                     | 0                       | 0                                                  |  |

CURRENT YEAR ACTUAL NEW CLUBS

- LAST YEAR ACTUAL NEW CLUBS

| DROPPED CLUBS: 13 |     | 185 CLUBS OF 338 ADDED 1 OR MORE | GENDER DISTRIBUTION        |                |     |
|-------------------|-----|----------------------------------|----------------------------|----------------|-----|
|                   |     | NEW MEMBERS                      | MALE 5,936 (68.49%)        |                |     |
|                   |     |                                  | FEMALE                     | 2,731 (31.51%) |     |
| DROPPED MEMBERS   |     |                                  |                            |                |     |
| DECEASED          | 76  | CLICK HERE FOR CUMULATIVE        | TOTAL FAMILY UNIT MEMBERS  |                | 751 |
| CLUB CANCELLED 11 |     | MEMBERSHIP DATA                  |                            |                | 379 |
| OTHER 498         |     |                                  | FAMILY MEMBERS PAYING HALF |                |     |
| TOTAL             | 585 |                                  | DOLO                       |                |     |
|                   |     |                                  |                            |                |     |