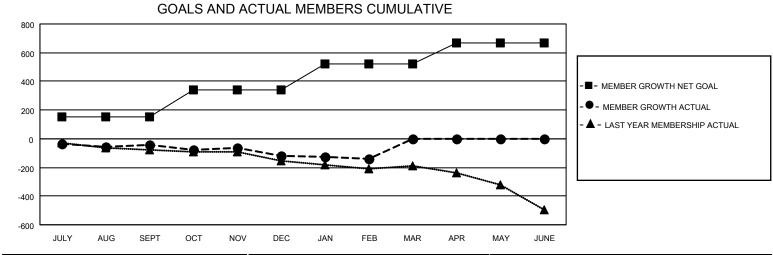

## GAT MONTHLY MEMBERSHIP PROGRESS REPORT

Multiple District 202

LOCATION: NEW ZEALAND

Results as of: 2/28/2021

| Clubs                 |               |           |               | Members               |                         |                         |                                                    |  |
|-----------------------|---------------|-----------|---------------|-----------------------|-------------------------|-------------------------|----------------------------------------------------|--|
| RESULTS FOR 2020-2021 |               |           |               | RESULTS FOR 2020-2021 |                         |                         |                                                    |  |
| QUARTER               | NEW CLUB GOAL | NEW CLUBS | DROPPED CLUBS | QUARTER ME            | MBER GROWTH NET<br>GOAL | MEMBER GROWTH<br>ACTUAL | DROPPED<br>MEMBERS ACTUAL<br>(including transfers) |  |
| JULY/AUG/SEPT         | 0             | 0         | 4             | JULY/AUG/SEPT         | 154                     | 194                     | 205                                                |  |
| OCT/NOV/DEC           | 1             | 0         | 5             | OCT/NOV/DEC           | 185                     | 211                     | 267                                                |  |
| JAN/FEB/MAR           | 4             | 1         | 4             | JAN/FEB/MAR           | 181                     | 118                     | 113                                                |  |
| APR/MAY/JUNE          | 2             | 0         | 0             | APR/MAY/JUNE          | 146                     | 0                       | 0                                                  |  |